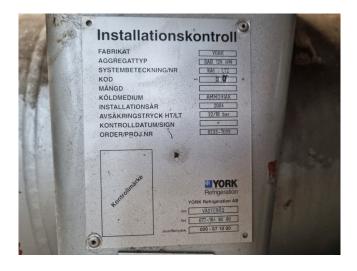

### **Specifications**

| Brand               | Sabroe                |
|---------------------|-----------------------|
| Туре                | SAB 128 HM MK4        |
| Refrigerant         | NH 3 (ammonia)        |
| kW at +10ºC/+40ºC   | 416,8*                |
| kW at 0ºC/+40ºC     | 300,3*                |
| kW at -5ºC/+40ºC    | 251,5*                |
| kW at -10ºC/+40ºC   | 208,5*                |
| kW at -20ºC/+40ºC   | 138,5*                |
| kW at -30ºC/+40ºC   | 86,8*                 |
| kW at -40ºC/+40ºC   | 50,1*                 |
| Unloaded Start      | $\checkmark$          |
| Capacity Control    | ✓                     |
| On steel base frame | $\checkmark$          |
| Oil separator       | ✓                     |
| Solenoid Valve      | ✓                     |
| Control panel       | ✓                     |
| m3 / h              | 303 / 365             |
| Remarks             | Y.o.b. 2003           |
| Remarks             | *Capacity based on a  |
|                     | bigger electric motor |
| Sizes               | 2200x1200x1600 mm     |
|                     | (LxWxH)               |
| Stock               | 1                     |
|                     |                       |

#### Used Sabroe SAB 128 HM MK4

Used Sabroe SAB 128 HM screw compressor on NH3. Complete with a Leroy-Somer PLS180M-T electric motor - 50 Hz - 30 kW - 2935 RPM, Sabroe OHU 4119 D oil separator with a volume of 270 liter, oil pump and a Unisab 2 display. The compressor has a displacement of 303 m<sup>3</sup>/h at 2950 RPM and 365 m<sup>3</sup>/h at 3550 RPM. \*Capacity based at a bigger electric motor. \*Why choose for HOSBV? Were not only the largest used refrigeration specialist in Europe, but also, we deliver all equipment including an extensive test, warranty and industrial cleaning. \*If requested we are happy to arrange your shipment.