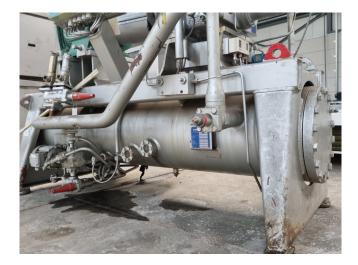

#### Used Sabroe SAB 128 HM MK4

Used Sabroe SAB 128 HM screw compressor on NH3. Complete with a Leroy-Somer PLS180M-T electric motor - 50 Hz - 30 kW - 2935 RPM, Sabroe OHU 4119 D oil separator with a volume of 270 liter, oil pump and a Unisab 2 display. The compressor has a displacement of 303 m<sup>3</sup>/h at 2950 RPM and 365 m<sup>3</sup>/h at 3550 RPM. \*Capacity based at a bigger electric motor. \*Why choose for HOSBV? Were not only the largest used refrigeration specialist in Europe, but also, we deliver all equipment including an extensive test, warranty and industrial cleaning. \*If requested we are happy to arrange your shipment.