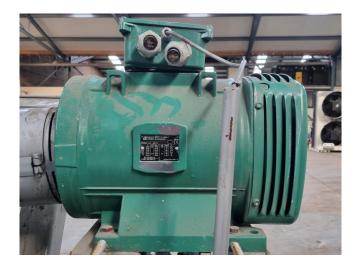

#### Used Sabroe SAB 128 HM MK4

Used Sabroe SAB 128 HM screw compressor on NH3. Complete with a Leroy-Somer PLS180M-T electric motor - 50 Hz - 30 kW - 2935 RPM, Sabroe OHU 4119 D oil separator with a volume of 270 liter, oil pump and a Unisab 2 display. The compressor has a displacement of 303 m<sup>3</sup>/h at 2950 RPM and 365 m<sup>3</sup>/h at 3550 RPM. \*Capacity based at a bigger electric motor. \*Why choose for HOSBV? Were not only the largest used refrigeration specialist in Europe, but also, we deliver all equipment including an extensive test, warranty and industrial cleaning. \*If requested we are happy to arrange your shipment.