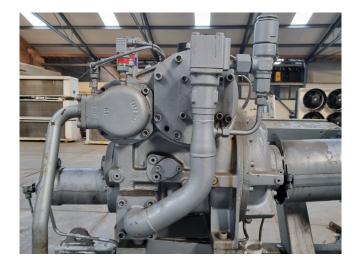

#### Used Sabroe SAB 128 HM MK4

Used Sabroe SAB 128 HM screw compressor on NH3. Complete with a Leroy-Somer PLS180M-T electric motor - 50 Hz - 30 kW - 2935 RPM, Sabroe OHU 4119 D oil separator with a volume of 270 liter, oil pump and a Unisab 2 display. The compressor has a displacement of 303 m<sup>3</sup>/h at 2950 RPM and 365 m<sup>3</sup>/h at 3550 RPM. \*Capacity based at a bigger electric motor. \*Why choose for HOSBV? Were not only the largest used refrigeration specialist in Europe, but also, we deliver all equipment including an extensive test, warranty and industrial cleaning. \*If requested we are happy to arrange your shipment.