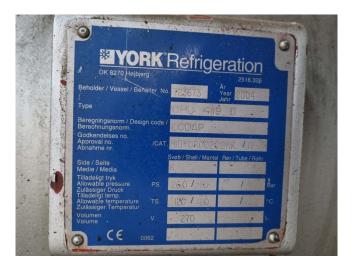

#### Used Sabroe SAB 128 HM MK4

Used Sabroe SAB 128 HM screw compressor on NH3. Complete with a Leroy-Somer PLS180M-T electric motor - 50 Hz - 30 kW - 2935 RPM, Sabroe OHU 4119 D oil separator with a volume of 270 liter, oil pump and a Unisab 2 display. The compressor has a displacement of 303 m<sup>3</sup>/h at 2950 RPM and 365 m<sup>3</sup>/h at 3550 RPM. \*Capacity based at a bigger electric motor. \*Why choose for HOSBV? Were not only the largest used refrigeration specialist in Europe, but also, we deliver all equipment including an extensive test, warranty and industrial cleaning. \*If requested we are happy to arrange your shipment.