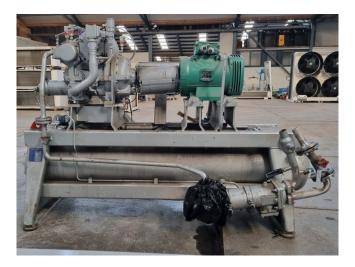

#### Used Sabroe SAB 128 HM MK4

Used Sabroe SAB 128 HM screw compressor on NH3. Complete with a Leroy-Somer PLS180M-T electric motor - 50 Hz - 30 kW - 2935 RPM, Sabroe OHU 4119 D oil separator with a volume of 270 liter, oil pump and a Unisab 2 display. The compressor has a displacement of 303 m<sup>3</sup>/h at 2950 RPM and 365 m<sup>3</sup>/h at 3550 RPM. \*Capacity based at a bigger electric motor. \*Why choose for HOSBV? Were not only the largest used refrigeration specialist in Europe, but also, we deliver all equipment including an extensive test, warranty and industrial cleaning. \*If requested we are happy to arrange your shipment.

### **Specifications**

| Brand               | Sabroe                |
|---------------------|-----------------------|
| Туре                | SAB 128 HM MK4        |
| Refrigerant         | NH 3 (ammonia)        |
| kW at +10ºC/+40ºC   | 416,8*                |
| kW at 0ºC/+40ºC     | 300,3*                |
| kW at -5ºC/+40ºC    | 251,5*                |
| kW at -10ºC/+40ºC   | 208,5*                |
| kW at -20ºC/+40ºC   | 138,5*                |
| kW at -30ºC/+40ºC   | 86,8*                 |
| kW at -40ºC/+40ºC   | 50,1*                 |
| Unloaded Start      | $\checkmark$          |
| Capacity Control    | ✓                     |
| On steel base frame | $\checkmark$          |
| Oil separator       | ✓                     |
| Solenoid Valve      | ✓                     |
| Control panel       | ✓                     |
| m3 / h              | 303 / 365             |
| Remarks             | Y.o.b. 2003           |
| Remarks             | *Capacity based on a  |
|                     | bigger electric motor |
| Sizes               | 2200x1200x1600 mm     |
|                     | (LxWxH)               |
| Stock               | 1                     |
|                     |                       |