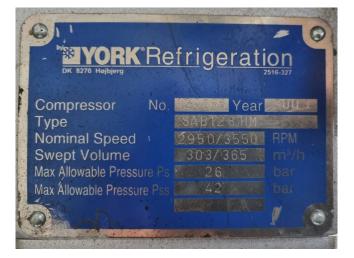

### **Specifications**

| Brand               | Sabroe                |
|---------------------|-----------------------|
| Туре                | SAB 128 HM MK4        |
| Refrigerant         | NH 3 (ammonia)        |
| kW at +10ºC/+40ºC   | 416,8*                |
| kW at 0ºC/+40ºC     | 300,3*                |
| kW at -5ºC/+40ºC    | 251,5*                |
| kW at -10ºC/+40ºC   | 208,5*                |
| kW at -20ºC/+40ºC   | 138,5*                |
| kW at -30ºC/+40ºC   | 86,8*                 |
| kW at -40ºC/+40ºC   | 50,1*                 |
| Unloaded Start      | $\checkmark$          |
| Capacity Control    | ✓                     |
| On steel base frame | $\checkmark$          |
| Oil separator       | ✓                     |
| Solenoid Valve      | ✓                     |
| Control panel       | ✓                     |
| m3 / h              | 303 / 365             |
| Remarks             | Y.o.b. 2003           |
| Remarks             | *Capacity based on a  |
|                     | bigger electric motor |
| Sizes               | 2200x1200x1600 mm     |
|                     | (LxWxH)               |
| Stock               | 1                     |
|                     |                       |

#### Used Sabroe SAB 128 HM MK4

Used Sabroe SAB 128 HM screw compressor on NH3. Complete with a Leroy-Somer PLS180M-T electric motor - 50 Hz - 30 kW - 2935 RPM, Sabroe OHU 4119 D oil separator with a volume of 270 liter, oil pump and a Unisab 2 display. The compressor has a displacement of 303 m<sup>3</sup>/h at 2950 RPM and 365 m<sup>3</sup>/h at 3550 RPM. \*Capacity based at a bigger electric motor. \*Why choose for HOSBV? Were not only the largest used refrigeration specialist in Europe, but also, we deliver all equipment including an extensive test, warranty and industrial cleaning. \*If requested we are happy to arrange your shipment.