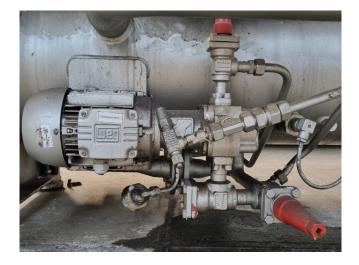

#### Used Sabroe SAB 128 HM MK4

Used Sabroe SAB 128 HM screw compressor on NH3. Complete with a Leroy-Somer PLS180M-T electric motor - 50 Hz - 30 kW - 2935 RPM, Sabroe OHU 4119 D oil separator with a volume of 270 liter, oil pump and a Unisab 2 display. The compressor has a displacement of 303 m<sup>3</sup>/h at 2950 RPM and 365 m<sup>3</sup>/h at 3550 RPM. \*Capacity based at a bigger electric motor. \*Why choose for HOSBV? Were not only the largest used refrigeration specialist in Europe, but also, we deliver all equipment including an extensive test, warranty and industrial cleaning. \*If requested we are happy to arrange your shipment.