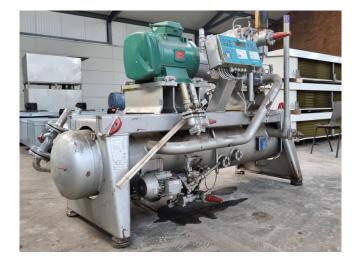

#### Used Sabroe SAB 128 HM MK4

Used Sabroe SAB 128 HM screw compressor on NH3. Complete with a Leroy-Somer PLS180M-T electric motor - 50 Hz - 30 kW - 2935 RPM, Sabroe OHU 4119 D oil separator with a volume of 270 liter, oil pump and a Unisab 2 display. The compressor has a displacement of 303 m<sup>3</sup>/h at 2950 RPM and 365 m<sup>3</sup>/h at 3550 RPM. \*Capacity based at a bigger electric motor. \*Why choose for HOSBV? Were not only the largest used refrigeration specialist in Europe, but also, we deliver all equipment including an extensive test, warranty and industrial cleaning. \*If requested we are happy to arrange your shipment.