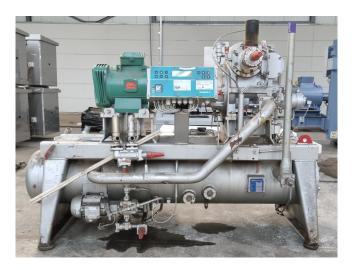

#### Used Sabroe SAB 128 HM MK4

Used Sabroe SAB 128 HM screw compressor on NH3. Complete with a Leroy-Somer PLS180M-T electric motor - 50 Hz - 30 kW - 2935 RPM, Sabroe OHU 4119 D oil separator with a volume of 270 liter, oil pump and a Unisab 2 display. The compressor has a displacement of 303 m<sup>3</sup>/h at 2950 RPM and 365 m<sup>3</sup>/h at 3550 RPM. \*Capacity based at a bigger electric motor. \*Why choose for HOSBV? Were not only the largest used refrigeration specialist in Europe, but also, we deliver all equipment including an extensive test, warranty and industrial cleaning. \*If requested we are happy to arrange your shipment.

### **Specifications**

| Brand               | Sabroe                |
|---------------------|-----------------------|
| Туре                | SAB 128 HM MK4        |
| Refrigerant         | NH 3 (ammonia)        |
| kW at +10ºC/+40ºC   | 416,8*                |
| kW at 0ºC/+40ºC     | 300,3*                |
| kW at -5ºC/+40ºC    | 251,5*                |
| kW at -10ºC/+40ºC   | 208,5*                |
| kW at -20ºC/+40ºC   | 138,5*                |
| kW at -30ºC/+40ºC   | 86,8*                 |
| kW at -40ºC/+40ºC   | 50,1*                 |
| Unloaded Start      | $\checkmark$          |
| Capacity Control    | ✓                     |
| On steel base frame | $\checkmark$          |
| Oil separator       | ✓                     |
| Solenoid Valve      | ✓                     |
| Control panel       | ✓                     |
| m3 / h              | 303 / 365             |
| Remarks             | Y.o.b. 2003           |
| Remarks             | *Capacity based on a  |
|                     | bigger electric motor |
| Sizes               | 2200x1200x1600 mm     |
|                     | (LxWxH)               |
| Stock               | 1                     |
|                     |                       |