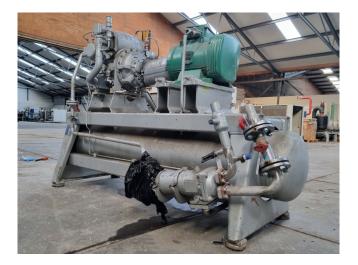

#### Used Sabroe SAB 128 HM MK4

Used Sabroe SAB 128 HM screw compressor on NH3. Complete with a Leroy-Somer PLS180M-T electric motor - 50 Hz - 30 kW - 2935 RPM, Sabroe OHU 4119 D oil separator with a volume of 270 liter, oil pump and a Unisab 2 display. The compressor has a displacement of 303 m<sup>3</sup>/h at 2950 RPM and 365 m<sup>3</sup>/h at 3550 RPM. \*Capacity based at a bigger electric motor. \*Why choose for HOSBV? Were not only the largest used refrigeration specialist in Europe, but also, we deliver all equipment including an extensive test, warranty and industrial cleaning. \*If requested we are happy to arrange your shipment.