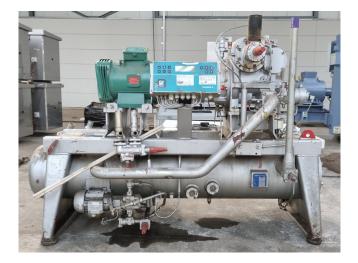

#### Used Sabroe SAB 128 HM MK4

Used Sabroe SAB 128 HM screw compressor on NH3. Complete with a Leroy-Somer PLS180M-T electric motor - 50 Hz - 30 kW - 2935 RPM, Sabroe OHU 4119 D oil separator with a volume of 270 liter, oil pump and a Unisab 2 display. The compressor has a displacement of 303 m<sup>3</sup>/h at 2950 RPM and 365 m<sup>3</sup>/h at 3550 RPM. \*Capacity based at a bigger electric motor. \*Why choose for HOSBV? Were not only the largest used refrigeration specialist in Europe, but also, we deliver all equipment including an extensive test, warranty and industrial cleaning. \*If requested we are happy to arrange your shipment.

### **Specifications**

| Brand               | Sabroe                |
|---------------------|-----------------------|
| Туре                | SAB 128 HM MK4        |
| Refrigerant         | NH 3 (ammonia)        |
| kW at +10ºC/+40ºC   | 416,8*                |
| kW at 0ºC/+40ºC     | 300,3*                |
| kW at -5ºC/+40ºC    | 251,5*                |
| kW at -10ºC/+40ºC   | 208,5*                |
| kW at -20ºC/+40ºC   | 138,5*                |
| kW at -30ºC/+40ºC   | 86,8*                 |
| kW at -40ºC/+40ºC   | 50,1*                 |
| Unloaded Start      | $\checkmark$          |
| Capacity Control    | ✓                     |
| On steel base frame | $\checkmark$          |
| Oil separator       | ✓                     |
| Solenoid Valve      | ✓                     |
| Control panel       | ✓                     |
| m3 / h              | 303 / 365             |
| Remarks             | Y.o.b. 2003           |
| Remarks             | *Capacity based on a  |
|                     | bigger electric motor |
| Sizes               | 2200x1200x1600 mm     |
|                     | (LxWxH)               |
| Stock               | 1                     |
|                     |                       |