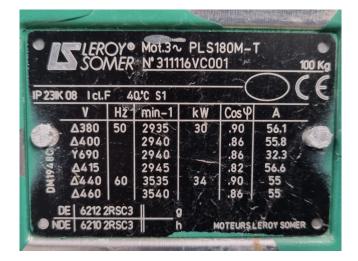

#### Used Sabroe SAB 128 HM MK4

Used Sabroe SAB 128 HM screw compressor on NH3. Complete with a Leroy-Somer PLS180M-T electric motor - 50 Hz - 30 kW - 2935 RPM, Sabroe OHU 4119 D oil separator with a volume of 270 liter, oil pump and a Unisab 2 display. The compressor has a displacement of 303 m<sup>3</sup>/h at 2950 RPM and 365 m<sup>3</sup>/h at 3550 RPM. \*Capacity based at a bigger electric motor. \*Why choose for HOSBV? Were not only the largest used refrigeration specialist in Europe, but also, we deliver all equipment including an extensive test, warranty and industrial cleaning. \*If requested we are happy to arrange your shipment.