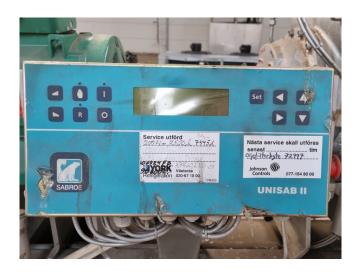

#### Used Sabroe SAB 128 HM MK4

Used Sabroe SAB 128 HM screw compressor on NH3. Complete with a Leroy-Somer PLS180M-T electric motor - 50 Hz - 30 kW - 2935 RPM, Sabroe OHU 4119 D oil separator with a volume of 270 liter, oil pump and a Unisab 2 display. The compressor has a displacement of 303 m<sup>3</sup>/h at 2950 RPM and 365 m<sup>3</sup>/h at 3550 RPM. \*Capacity based at a bigger electric motor. \*Why choose for HOSBV? Were not only the largest used refrigeration specialist in Europe, but also, we deliver all equipment including an extensive test, warranty and industrial cleaning. \*If requested we are happy to arrange your shipment.